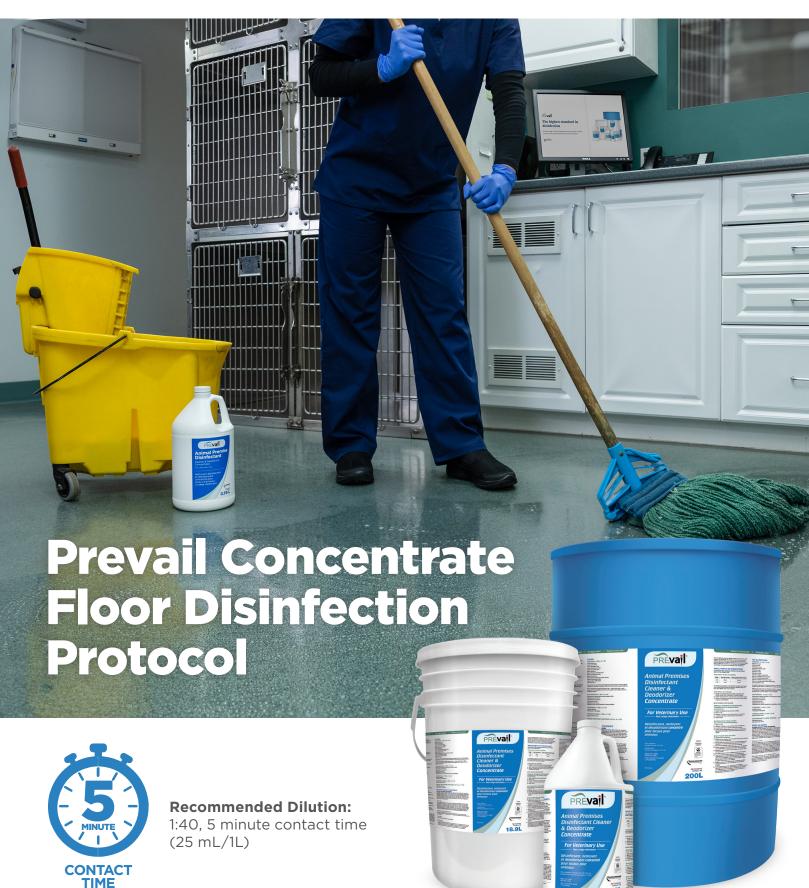

# **Dilute the Concentrate**

Using a dilution system, pump, or measuring cup, dilute Prevail Concentrate to a 1:40 dilution ratio (25 mL/1L), into a mop bucket.

# Mop the diluted solution

Insert the mop into the solution and ensure the mop head is saturated. Mop the floor using a figure-8 pattern, until the area is evenly covered. The entire surface area should appear visibly wet.

# Allow surface to remain wet for 5 minutes

Then simply leave to air dry. Allowing surfaces to remain wet for 5 minutes kills viruses, bacteria and fungi per label instructions.