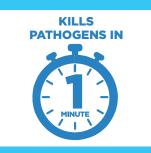

#### STEP 3

#### Allow surface to remain visibly wet for 1 minute

Allowing surfaces to remain wet for 1 minute kills viruses, bacteria and fungi per label instructions.